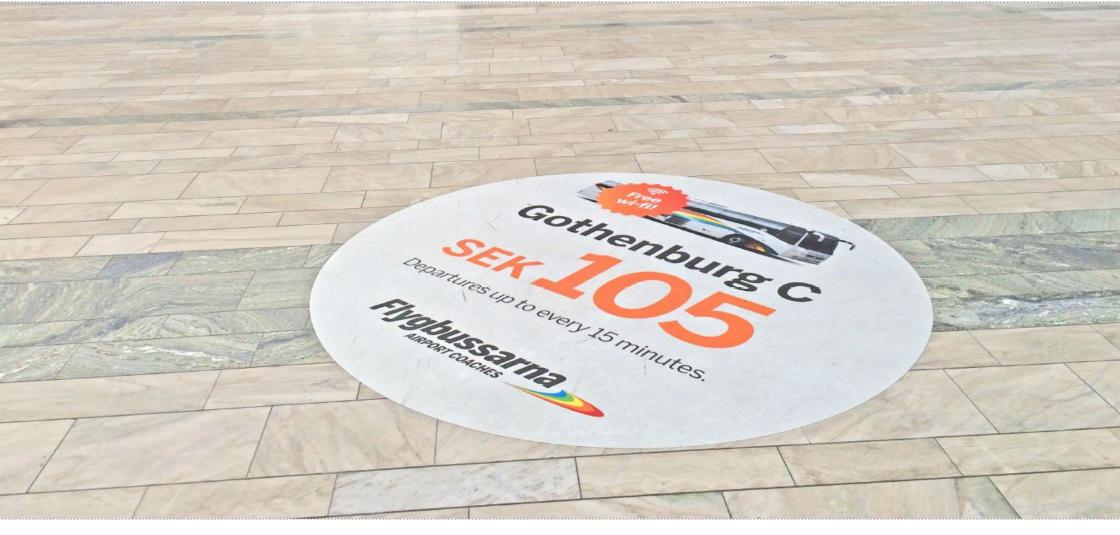

#### **Technical details:**

Description of location:

Floor decals in the arrival hall and the check-in hall.

## Type:

Floor decals.

## Space visible/image area (for original production):

2 000 x 2 000 mm.